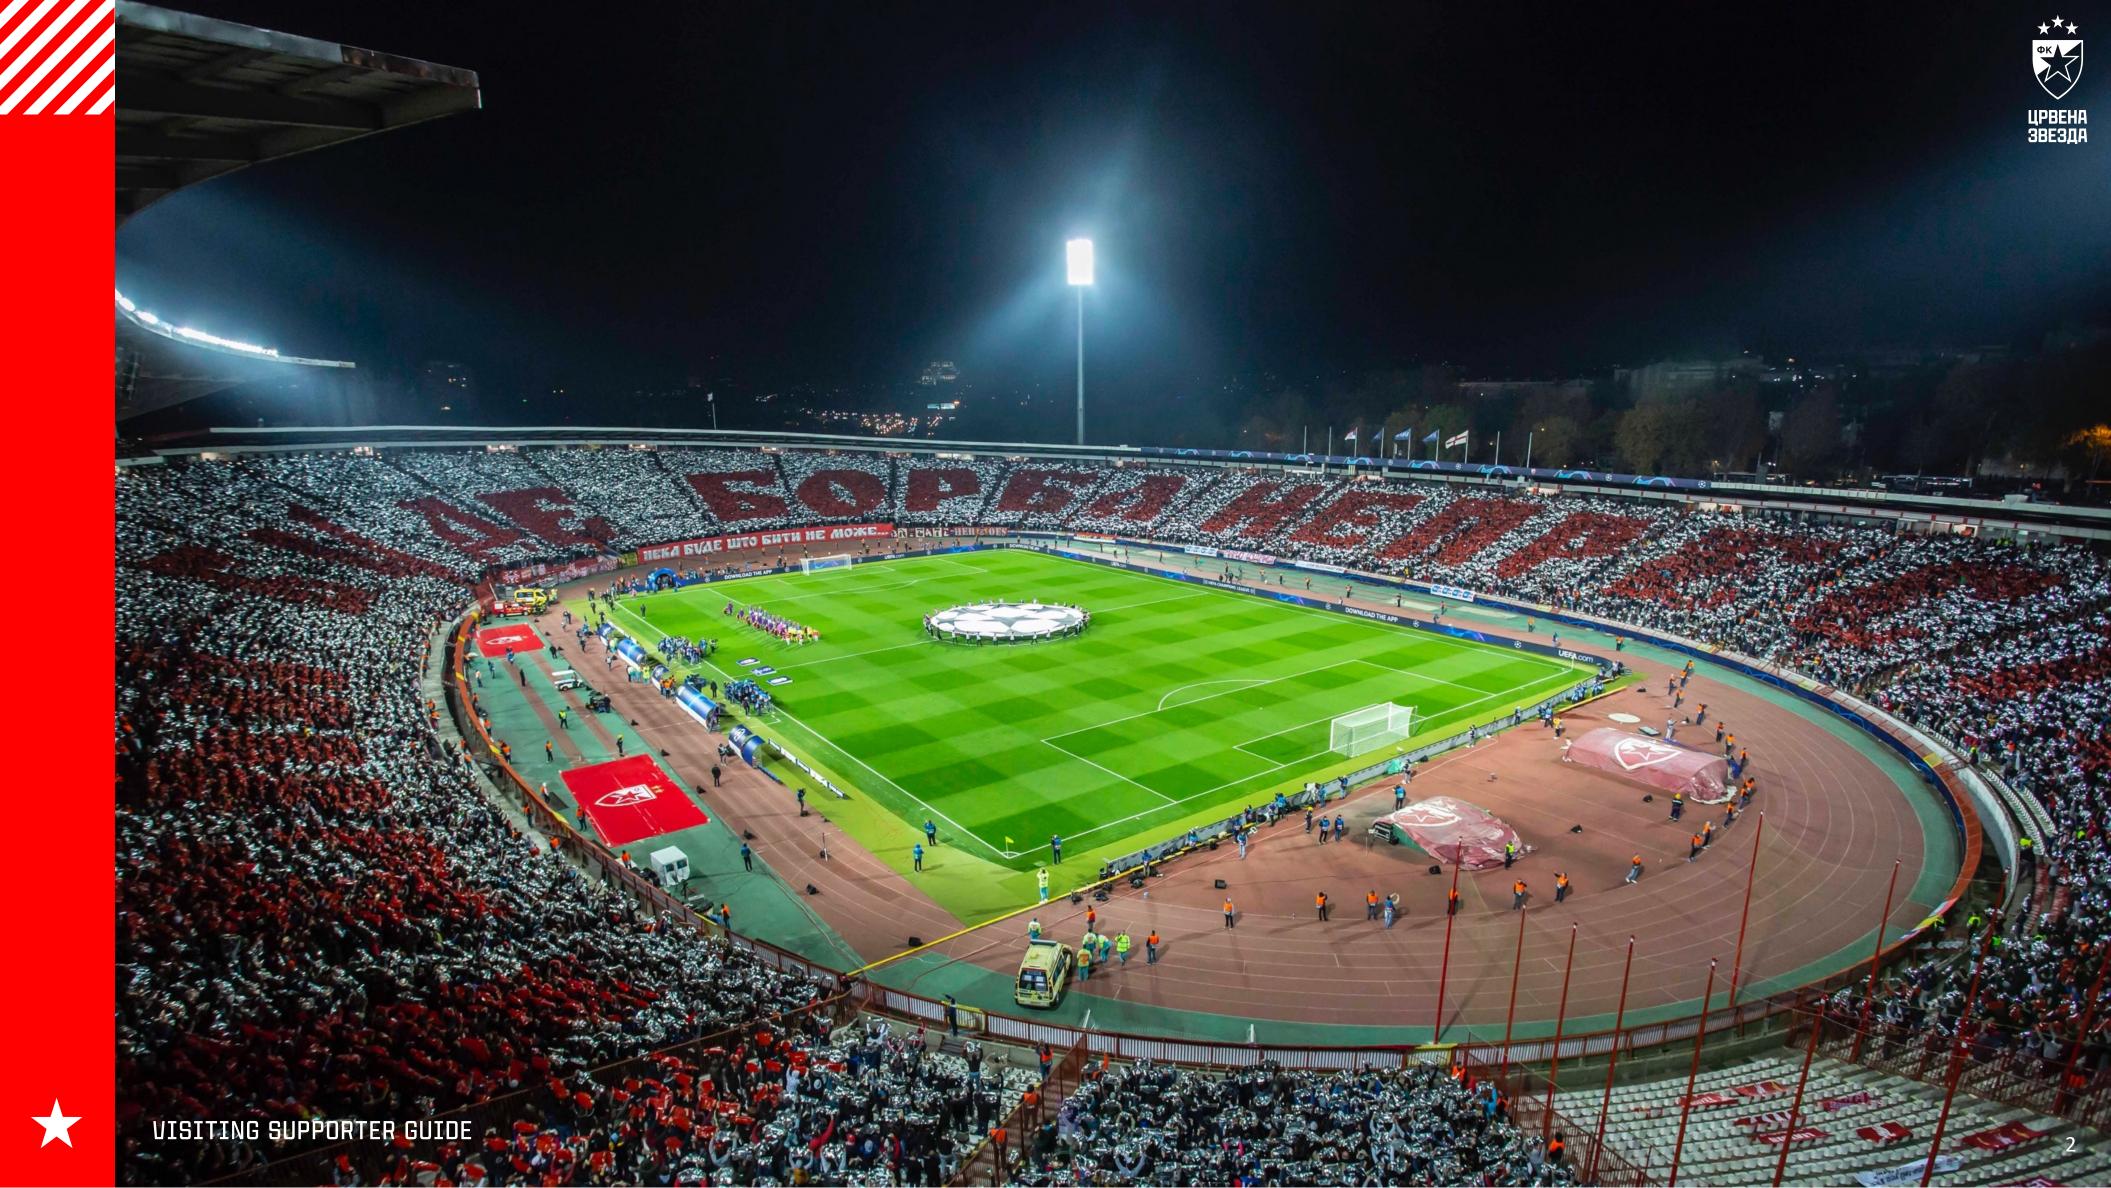

#### STADIUM RAJKO MITIĆ

Welcome to Rajko Mitić Stadium, the iconic sports venue in Belgrade, Serbia. The Stadium was renamed in December 2014 in honor of former Red Star player and club legend Rajko Mitić, has a seating capacity of 49.450, making it the largest stadium in Serbia.

Marakana has hosted numerous international matches at a senior level, including European Cup final in 1973 between Ajax and Juventus in front of 91.564 spectators.

Two years later, in 1975, Red Star played Ferencearos in the semi-finals of the European Cup Winners' Cup, which ended in a draw. Reportedly, this match had the record attendance of 110.000 spectators.