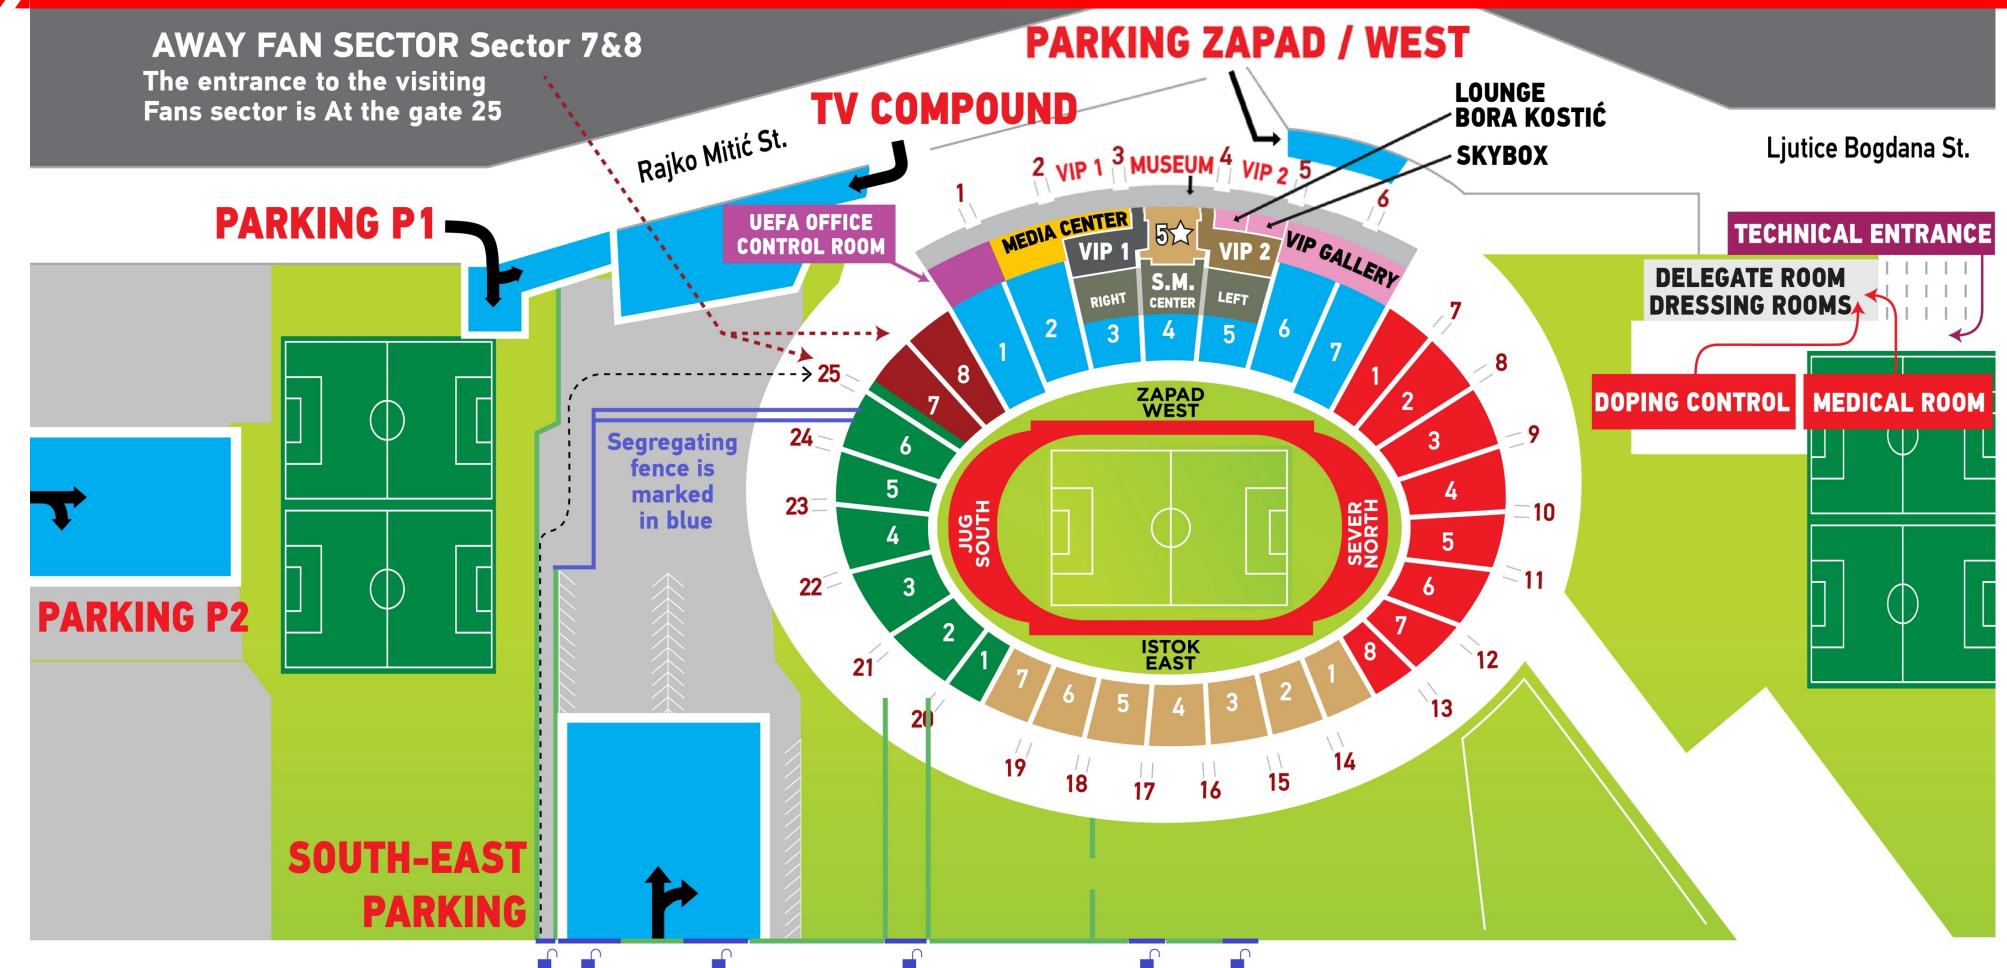

### STADIUM MAP

The total capacity of the away fan sector is around 2500 seats.

GLASS BOTTLES, CANS

**BICYCLES** 

PUSHCHAIRS, WALKING FRAMES

FRUIT

TOOLS

KNIVES, WEAPONS

ANIMALS