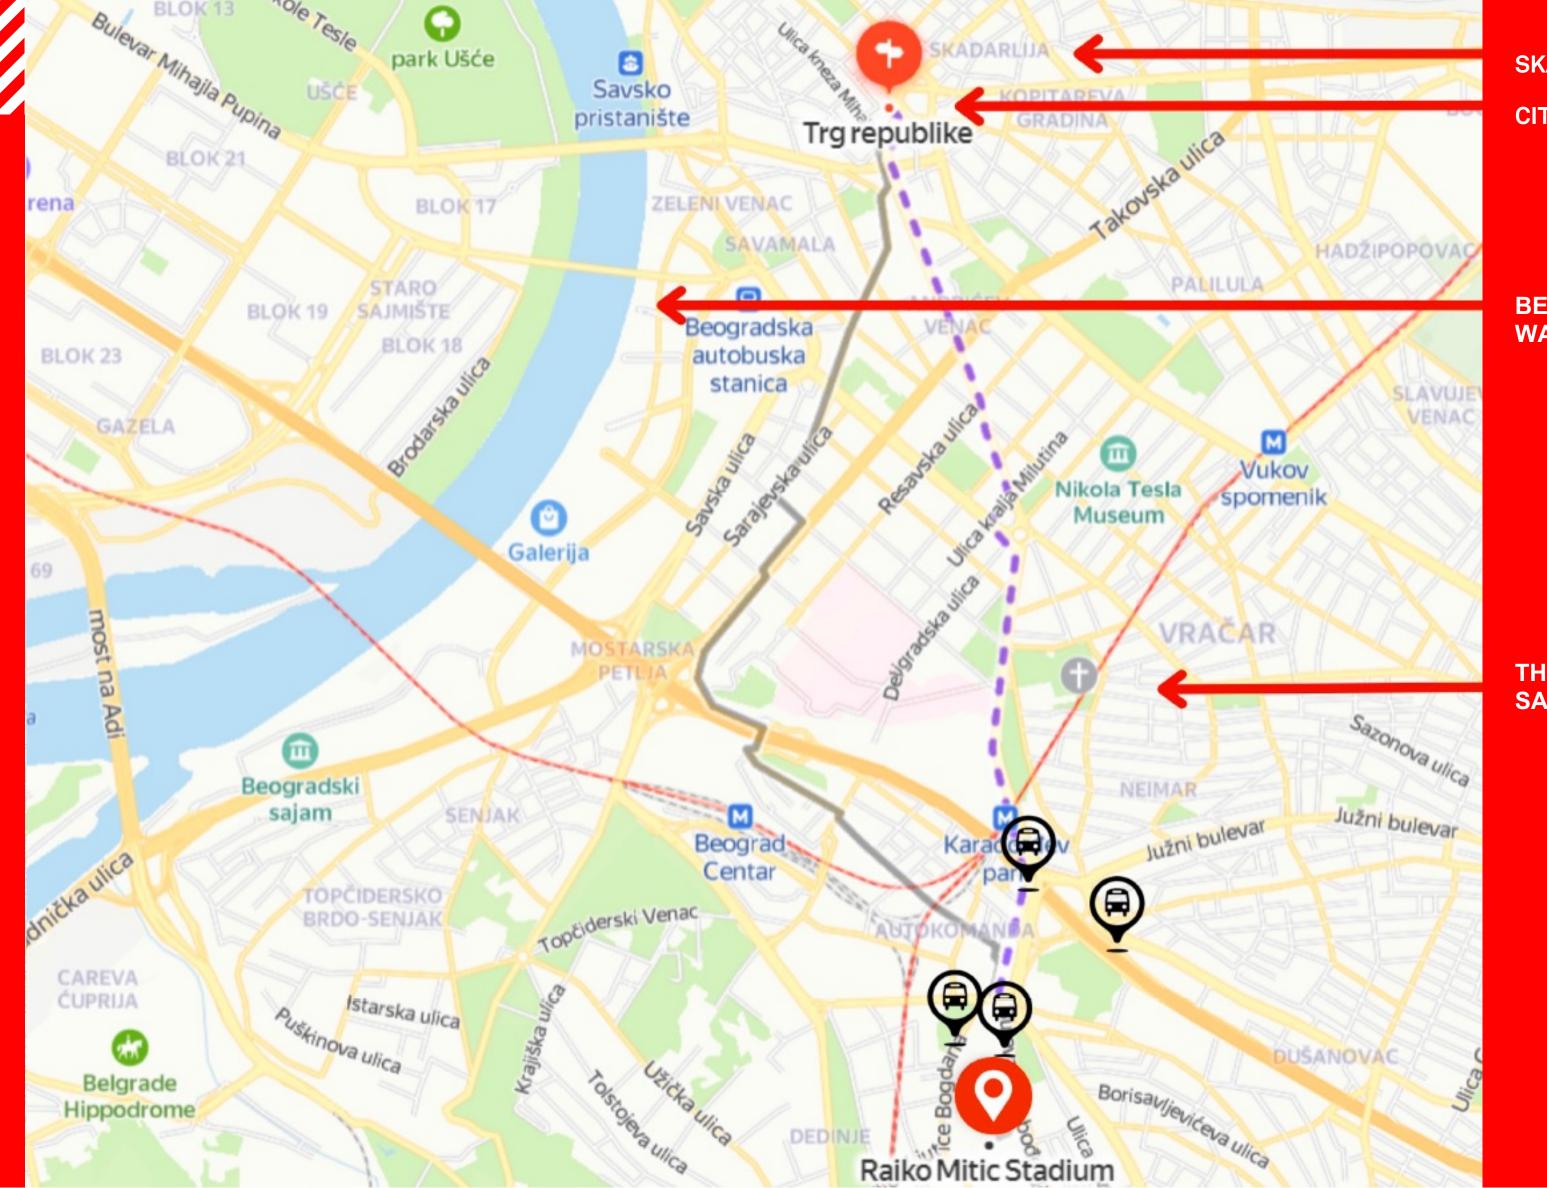

### GETTING TO RAJKO MITIĆ STADIUM

Our stadium is located in 4 kilometers from the city center. As parking on a matchday is very limited the best way to travel to Rajko Mitić is by public transport.

BY BUS: there is a few bus stops outside Rajko Mitić -

On Bulevard Oslobodjenja street 44, there are stops for buses 47, 48, 401 and 402;

On Ljutice Bogdana street 20, there are stops for buses 42, 59 and 78;

Stefana Prvovencanog street 1a, route E75, there are stops for buses 17, 18, 46, 55, 70. The bus stop for the same lines travelling from the other side is located on the other side of the road and is indicated on the map below.

NB! Taxi is the best option to get to the city from the airport. We recommend using the aforementioned application or obtaining a voucher at the special info desk near the exit.

SKADARLIJA STREET
CITY CENTER

BELGRADE WATERFRONT

THE TEMPLE OF SAINT SAVA